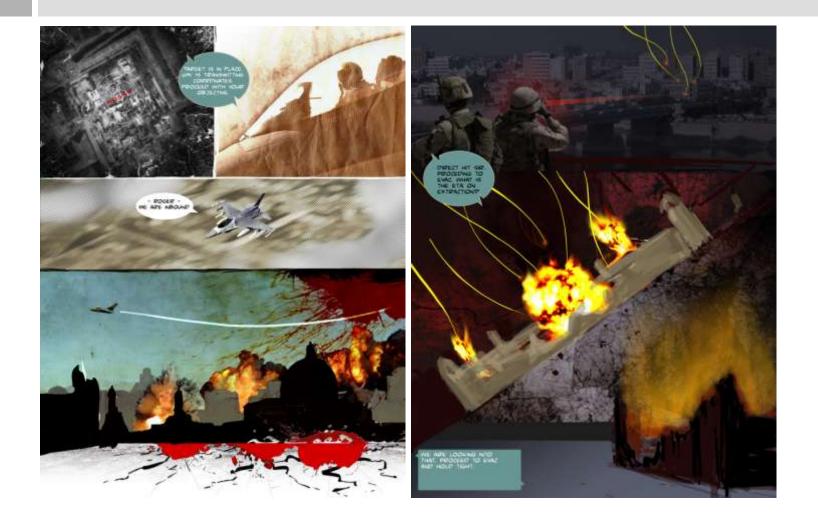

СрГ, Vasquez. (Ш. в саналат. Казан чала налаге нестоя)

# 2. Contraction

10 THEY AND WER OTHER . L'2 IS THE



AS O'CLENKE DESIDENT TO TREASMOD, THE TENE



BAILLANG LIGHT ANT THE DRUCEN CHAIN



FOR BACK NATCH, THE CITY OF AND SAUGESS REVENSED. Colonals & BANARE & SPIRATE COME VICE CAN BELLEN. 3 TROUMS OSPASYS BAREAK OST TO CALEX THIGGE 422 NO O'COMME - LANS WHE NAMET, -DARRON - TIME TO THIGHT, -DARRON - TIME TO THIGHT, -MARSK - HON-SAN



DERING & OCHNER FREMEN AN CREW CHEN -> DEAL OFTER FRANKLA FRANKE IN THE AIR BHINTS HEAR OFTER DANSE (VO-CC "CONTERNY")



CAM CUTS BACK ++ INT. MAIN CARGO BAY AS MARIN & RM STAND & CHICK OTHE



AS ELENY TACTION. OF PLODES, THEYE'S & TETRIS SLY EVERY LINERE!

JANRIN INTO THESE CITY MARY IN NEWLEY BUILDAN ? EVENY WIRE CEASES







# MARSOC COMIC TEST