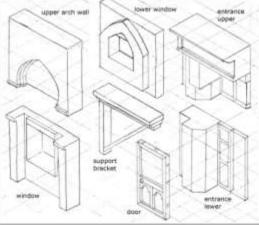

# MODULAR BUILDING DESIGN

#### Two Story building w/ overhanging balcony

#### Intial Breakdown

#### Two Story building w/ overhanging balcony

Key concept

Create tiling system based on orig ref photo

All tiles must be scalable to the power of 2

Provide front and isometric view

Grids on 1" scale, height variable

 $1^{*} = 2'$ , each grid = 5 ft high