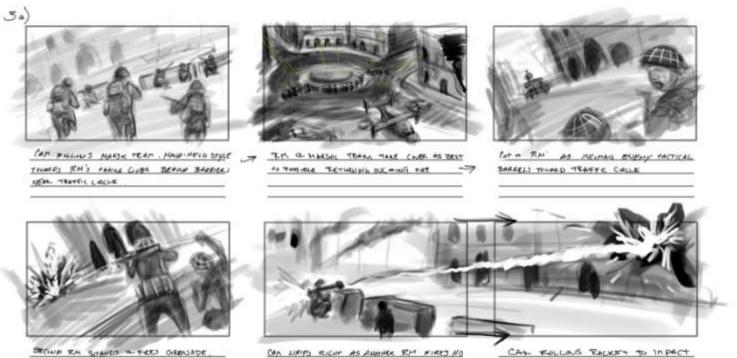

# 2. Contraction

10 THEY AND WER OTHER . L'2 IS THE

AS O'CLENKE DESIDENT TO TREASMOD, THE TENE

BAILLANG LIGHT ANT THE DRUCEN CHAIN

FOR BACK NATCH, THE CITY OF AND SAUGESS REVENSED. Colonals & BANARE & SPIRATE COME VICE CAN BELLEN. 3 TROUMS OSPASYS BAREAK OST TO CALEX THIGGE 422 NO O'COMME - LANS WHE NAMET, -DARRON - TIME TO THIGHT, -DARRON - TIME TO THIGHT, -MARSK - HON-SAN

DERING & OCHNER FREMEN AN CREW CHEN -> DEAL OFTER FRANKLA FRANKE IN THE AIR BHINTS HEAR OFTER DANSE (VO-CC "CONTERNY")

CAM CUTS BACK ++ INT. MAIN CARGO BAY AS MARIN & RM STAND & CHICK OTHE

AS ELENY TACTION. OF PLODES, THEYE'S & TETRIS SLY EVERY LINERE!