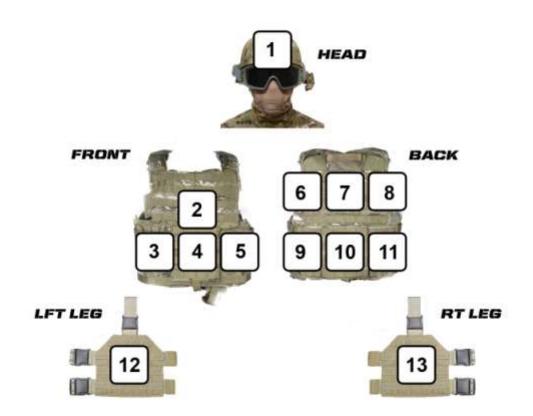

#### WHITEBOXED WAREHOUSES



## LEVEL DENSITY TEST



# LEVEL DENSITY TEST



# MODULAR BUILDING DESIGN

#### Two Story building w/ overhanging balcony



#### Intial Breakdown









#### Two Story building w/ overhanging balcony

Key concept

Create tiling system based on orig ref photo

All tiles must be scalable to the power of 2

Provide front and isometric view

Grids on 1" scale, height variable

 $1^{*} = 2'$ , each grid = 5 ft high

# CHARACTER MOVEMENT



# CHARACTER MOVEMENT





MARSOC CHARACTER BASICS

















#### **ROYAL MARINE HEAVY**





























**MILITIA HEAVY 03** 







# **TEAM LEADER**



MARSOC TEAM LEADER

# SCOUT SNIPER



MARSOC SCOUT SNIPER

# COMBAT ENGINEER



# MEDIC



# CHARACTER CUSTOMIZATION

**MARSOC CHARACTER SOCKETS** 



# SAMPLE CUSTOM HEAD







INTERVE IF HANGER DECK. SKY TRAMES SIMEWIES ON MARINES PRADU GETHERED TEAL HULFMANS



EC - CRAPLAN'S FURPLE STOLE DRAPED OVER TRAISH DESERT DPM.

AUDE: MUSIC CENTING - DUILD (NO. CANFLAN BUNTONES HELF MASS) MARWES REYMO " DOUBTING & C





ON HANDS CLASPED OVER BUDY ARMINE, MARES SIMN OF THE C8133 CHT TO 1.00 AURIL: MUSIC BULLEDS



CHAPLANS HAPPY AS THEY CONSCRAME the CHALICE ADD MASIC BAILDS (VA CHAPLAN RECITES CONSECRATED DOSAGE) BOTO 7





PILAT LANDS TOULAND CREW CHER. PILAT HAS TO YOL IN SEE HOMO WER RETORS (0 OPA ARE GO, HIZ IN SIGNT) AS CREW CHIER ARDS CAR TRACK VITH C.C.



MT. DEPERTMENT, CREW CHERE THERE TO HAIN. DECK ARKE SHOULD IS MATURE KLOORALS THINKES UP. (10-30 SECARDS)



CAN TREES WITH MAN (POILS BAY - POST BOYLL MAND BAS OF DALMON ON BENG