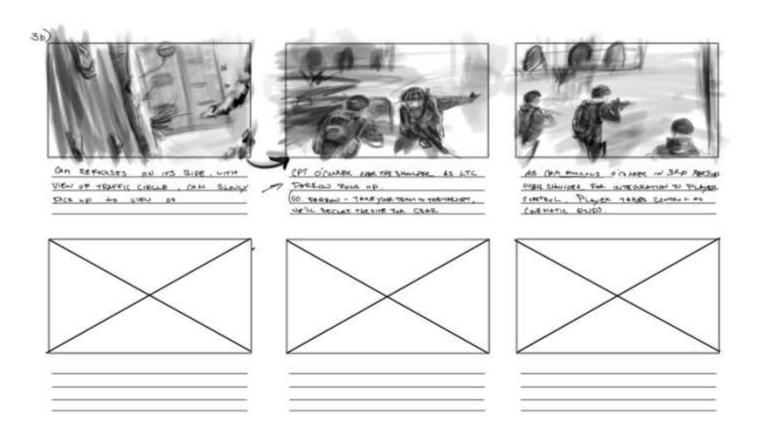

LTC DREAM THE LEARER AS CLEDCHAR HELS AND HO EAL CAM CUNTINELT TO THEM. MIST DREAM & CREW CHART -7 (N. CO.FLEYS HOT, SK)

TO REAL OF OSPRET, WHERE MARSIC TRAN (NU BA SEEN STANDAY.

\_МАКЗАС ТЕАН - СРТ О'рылава- , Ганацу Вельна, Зат Каву, SSG- Масзан ч СрГ, Vasquez. (Ш. в саналат. Казан чала налаге нестоя)