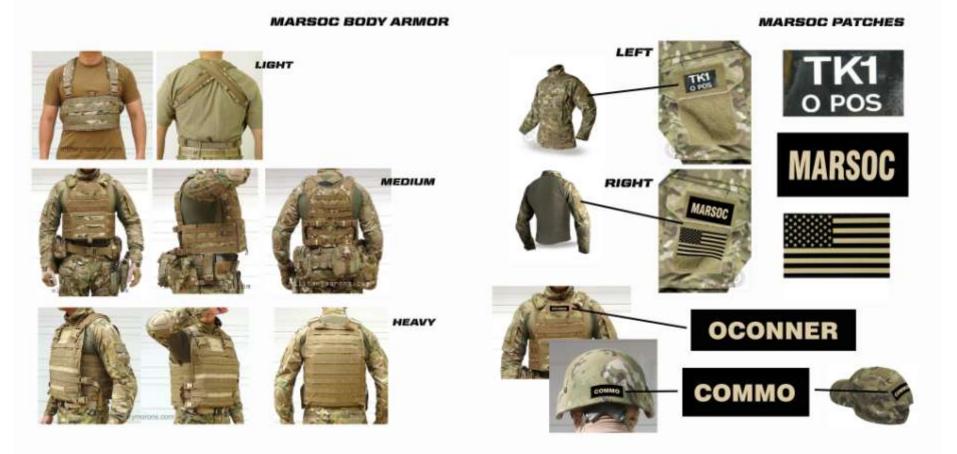

# CHARACTER CUSTOMIZATION

**MARSOC CHARACTER SOCKETS** 

# SAMPLE CUSTOM HEAD

INTERVE IF HANGER DECK. SKY TRAMES SIMEWIES ON MARINES PRADU GETHERED TEAL HULFMANS

EC - CRAPLAN'S FURPLE STOLE DRAPED OVER TRAISH DESERT DPM.

AUDE: MUSIC CENTING - DUILD (NO. CANFLAN BUNTONES HELF MASS) MARWES REYMO " DOUBTING & C