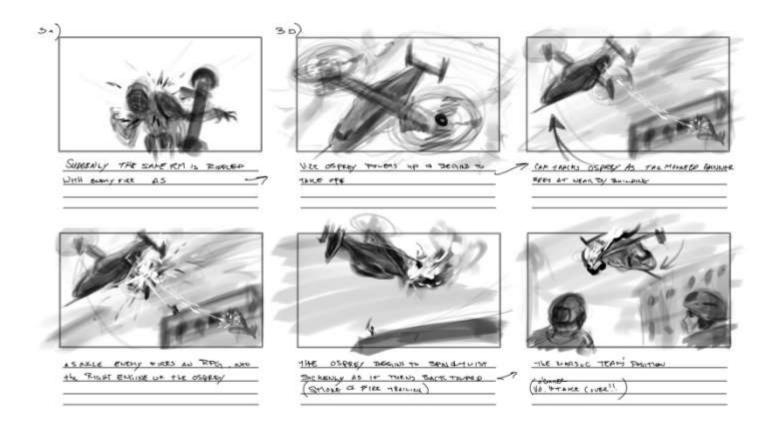

# 2. Contraction

10 THEY AND WER OTHER . L'2 IS THE

AS O'CLENKE DESIDENT TO TREASMOD, THE TENE

BAILLANG LIGHT ANT THE DRUCEN CHAIN

FOR BACK NATCH, THE CITY OF AND SAUGESS REVENSED. Colonals & BANARE & SPIRATE COME VICE CAN BELLEN. 3 TROUMS OSPASYS BAREAK OST TO CALEX THIGGE 422 NO O'COMME - LANS WHE NAMET, -DARRON - TIME TO THIGHT, -DARRON - TIME TO THIGHT, -MARSK - HON-SAN

DERING & OCHNER FREMEN AN CREW CHEN -> DEAL OFTER FRANKLA FRANKE IN THE AIR BHINTS HEAR OFTER DANSE (VO-CC "CONTERNY")

CAM CUTS BACK ++ INT. MAIN CARGO BAY AS MARIN & RM STAND & CHICK OTHE

AS ELENY TACTION. OF PLODES, THEYE'S & TETRIS SLY EVERY LINERE!